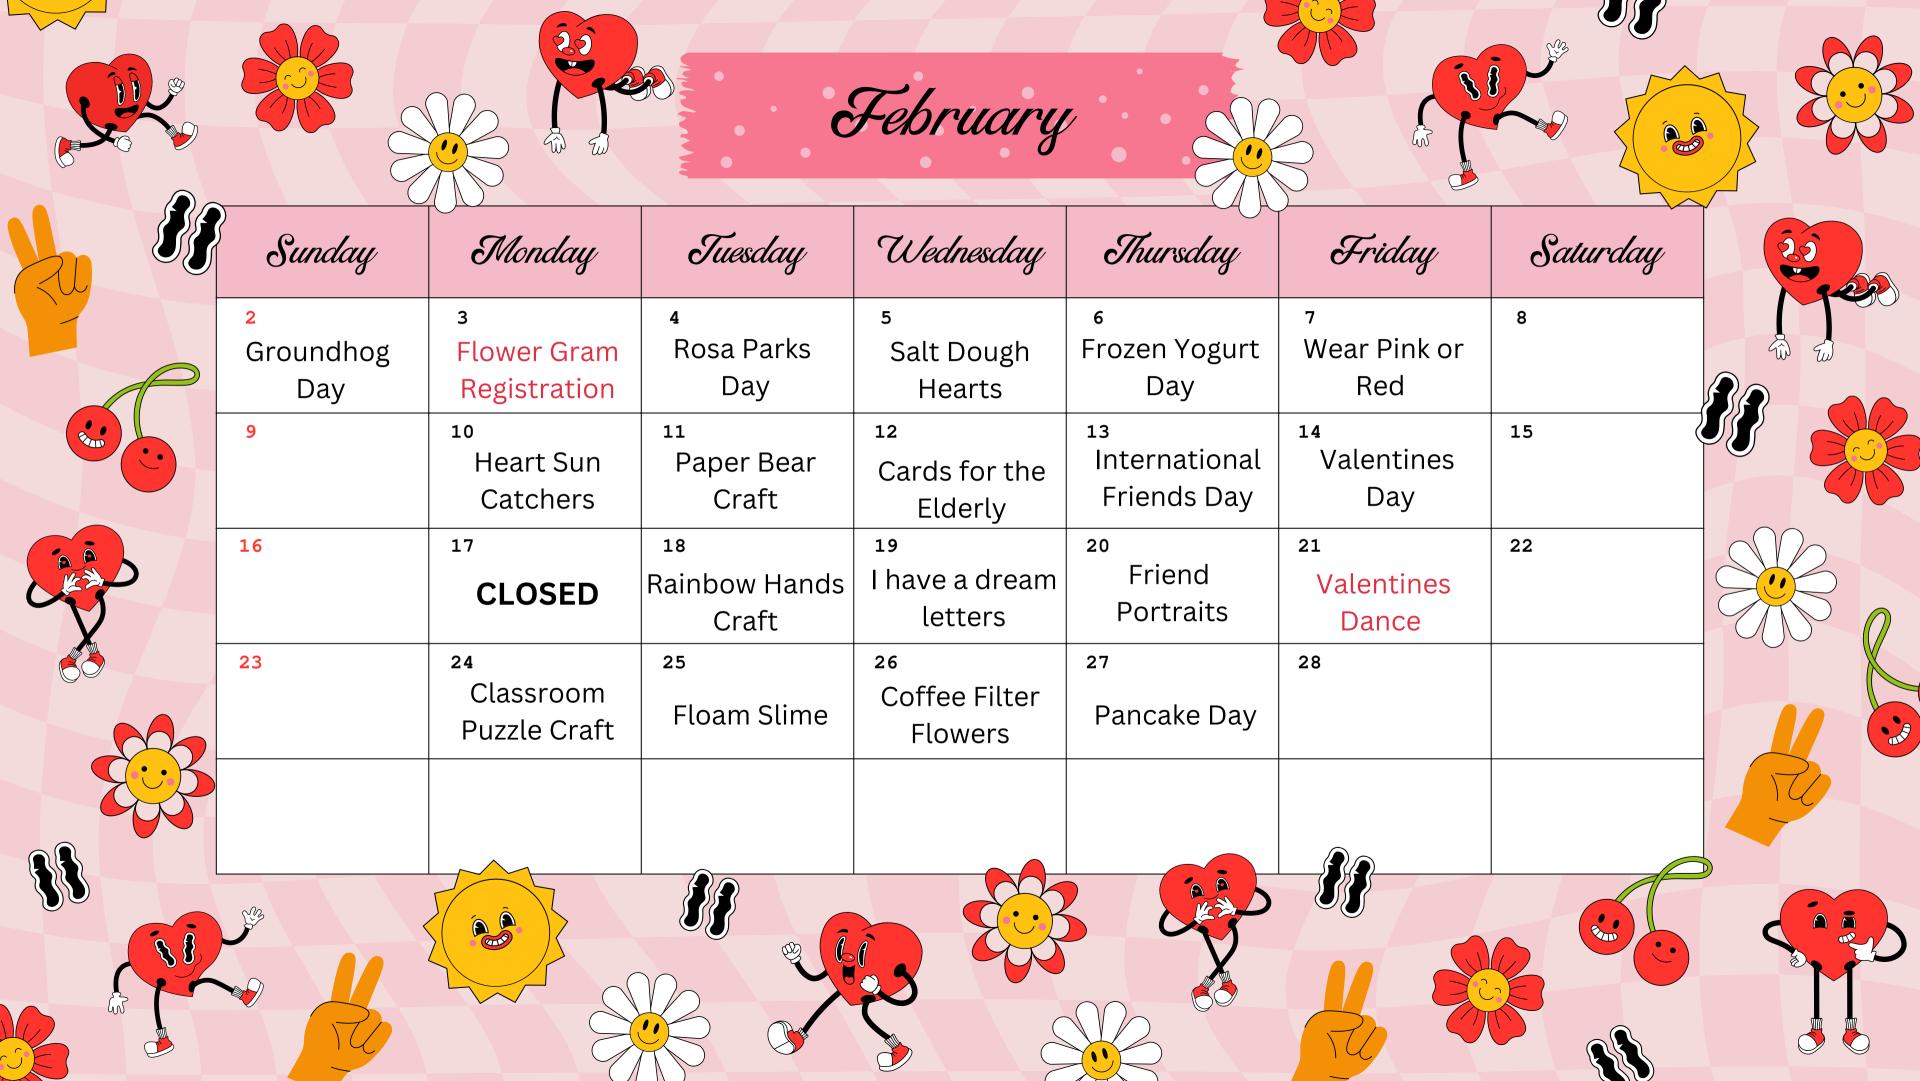

|                     | &                       |                                |                              | Preschool<br>Read Aloud | 2        |
| 3      | Pre-K Read<br>Aloud | National<br>Nacho Day   | Pictures to Veteran's          | Food for the needy begins    | Fall Clean Up<br>Day    | 9        |
| 10     | Veteran's<br>Day    | Wear Red, White or Blue | Caregiver Appreciation Day     | Have a party with your bear! | Turkey Trot             | 16       |
| 17     | 18                  | Balloon<br>Parties      | Universal<br>Children's<br>Day | Food pantry ends             | World Hello<br>Day      | 23       |
| 24     | Pajama Day          | Dress in your fall best | DY Feast                       | Thanksgiv                    | ring Recess             | 30       |







## march

| sun                              | mon                                | tue                    | wed                               | thu                    | fri                              | sat      |
|----------------------------------|------------------------------------|------------------------|-----------------------------------|------------------------|----------------------------------|----------|
|                                  |                                    |                        |                                   |                        |                                  | 1        |
| Mental Health<br>Awareness Month | <sup>3</sup> World Wildlife<br>Day | 4 Mardi Gras<br>Party  | Red White and Blue Craft          | 6                      | 7<br>Staff