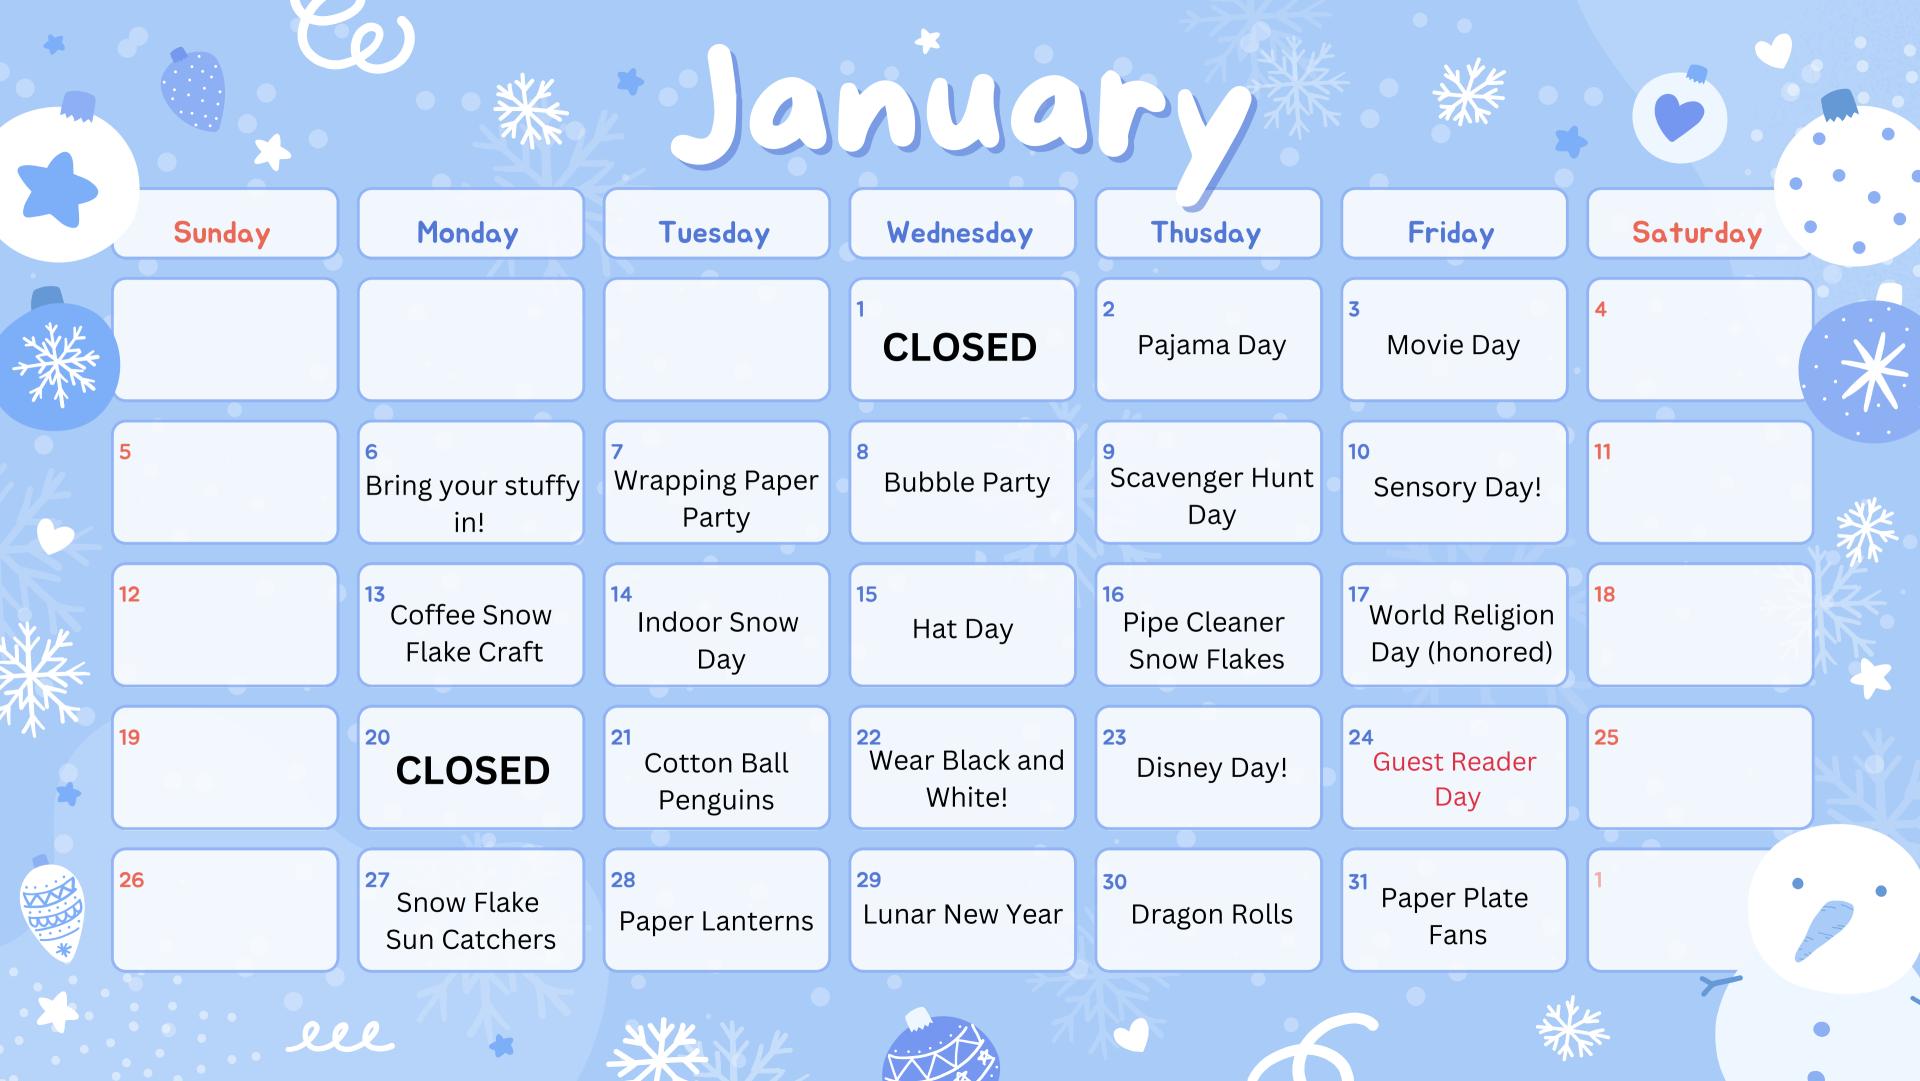

|                     | &                       |                                |                              | Preschool<br>Read Aloud | 2        |
| 3      | Pre-K Read<br>Aloud | National<br>Nacho Day   | Pictures to Veteran's          | Food for the needy begins    | Fall Clean Up<br>Day    | 9        |
| 10     | Veteran's<br>Day    | Wear Red, White or Blue | Caregiver Appreciation Day     | Have a party with your bear! | Turkey Trot             | 16       |
| 17     | 18                  | Balloon<br>Parties      | Universal<br>Children's<br>Day | Food pantry ends             | World Hello<br>Day      | 23       |
| 24     | Pajama Day          | Dress in your fall best | DY Feast                       | Thanksgiv                    | ring Recess             | 30       |







## march

| sun                              | mon                                | tue                    | wed                               | thu                    | fri                              | sat      |
|----------------------------------|------------------------------------|------------------------|-----------------------------------|------------------------|----------------------------------|----------|
|                                  |                                    |                        |                                   |                        |                                  | 1        |
| Mental Health<br>Awareness Month | <sup>3</sup> World Wildlife<br>Day | 4 Mardi Gras<br>Party  | Red White and Blue Craft          | 6                      | 7<br>Sta