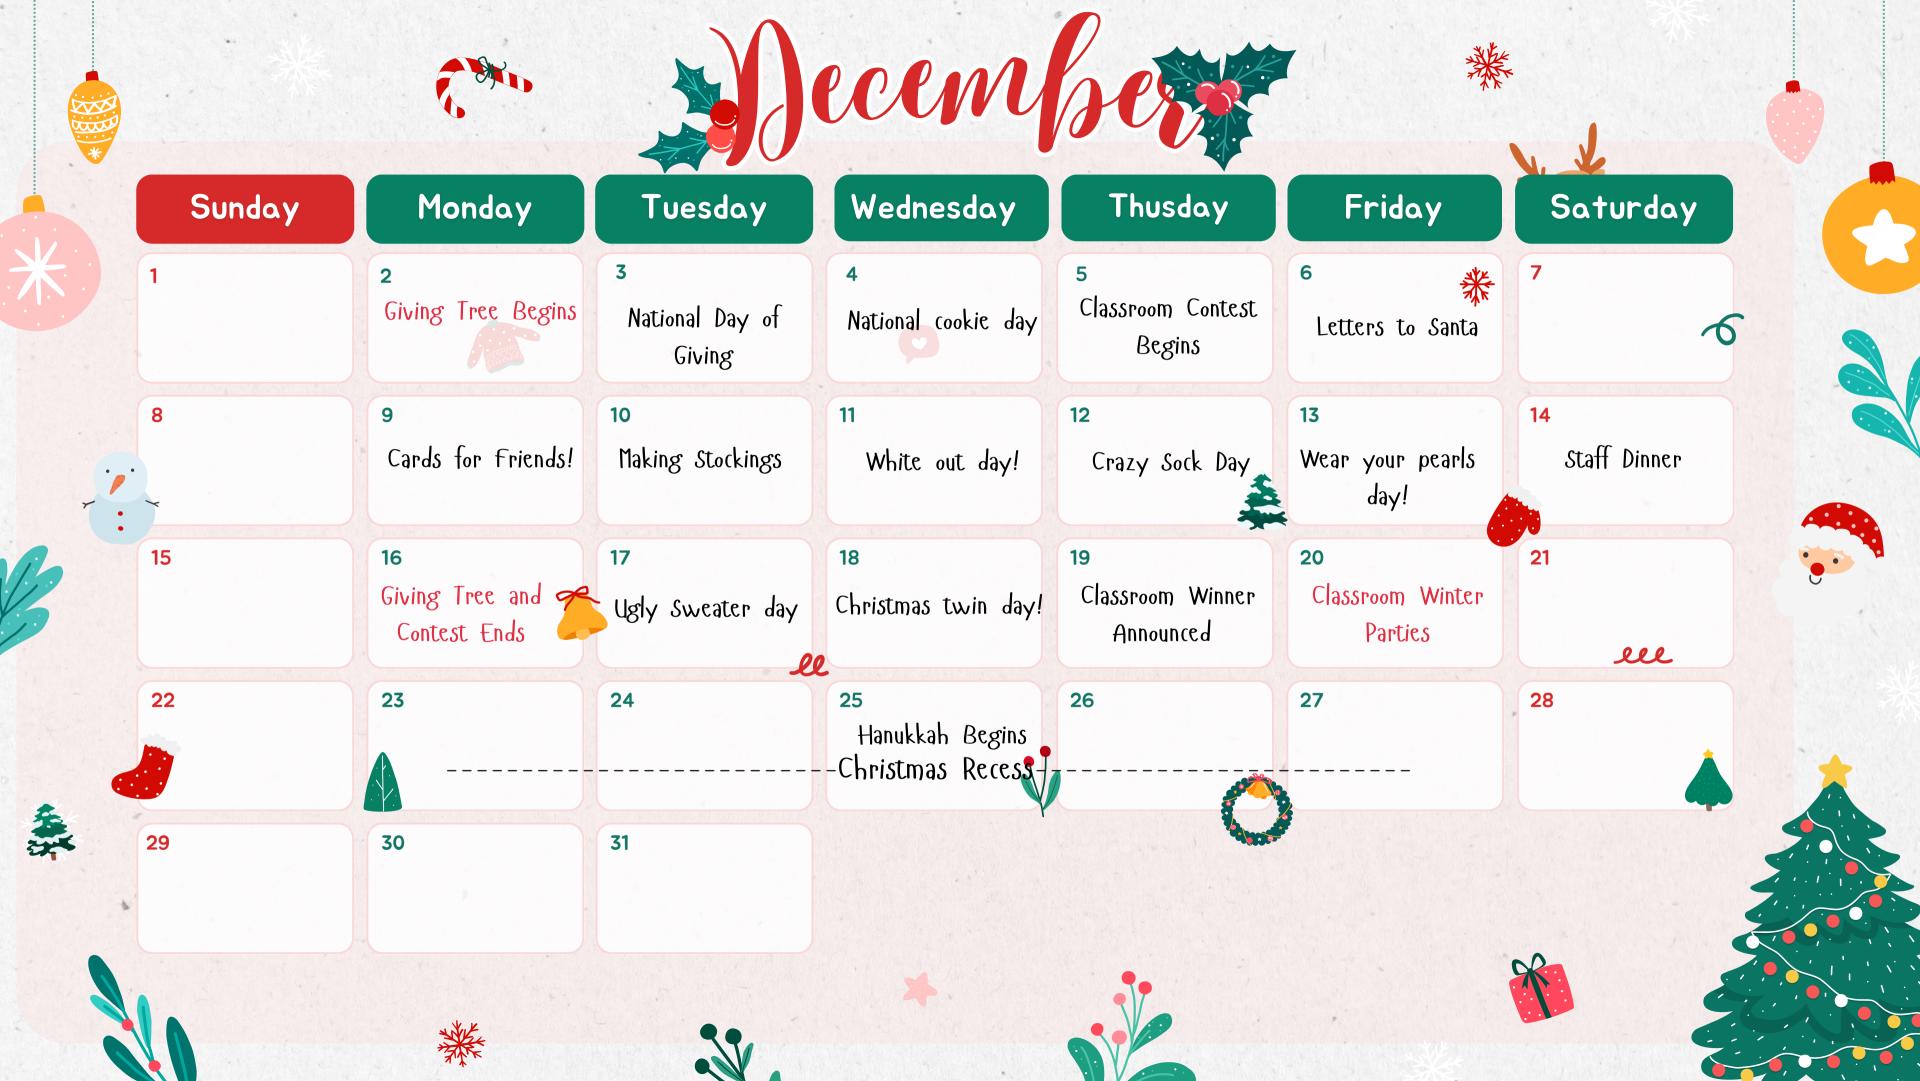

## SEPTEMBER

|                          |                                 |                               |                                 |                             |                              |     | 74.<br>54.9 |
|--------------------------|---------------------------------|-------------------------------|---------------------------------|-----------------------------|------------------------------|-----|-------------|
| Sun                      | Mon                             | Tue                           | Wed                             | Thu                         | fri                          | Sat |             |
| 1                        | 2<br>Labor Day<br>CLOSED        | First Day of School           | 4<br>All About Our<br>Classroom | 5<br>All About Me           | Paper Apples                 | 7   |             |
| 8<br>Vernon Day<br>Event | 9<br>National Teddy<br>Bear Day | 10<br>Grandparents<br>Day     | 11<br>Patriot Day               | Suicide Prevention          | Back to School<br>Night      | 14  |             |
| 15                       | <b>16</b> Step Family Day       | Parent and Teacher Conference | Parent and Teacher Conference   | 19<br>National Dance<br>Day | 20<br>Nature Walk            | 21  |             |
| Book Fair Week!          | 23<br>Best Fall Outfit          | <b>24</b> Family Tree         | 25<br>National Cooking<br>Day   | 26<br>Inside Out Day        | Ice Cream<br>Social/Bookfair | 28  |             |
| 29                       | 30<br>Making                    |                               |                                 |                             |                              |     |             |